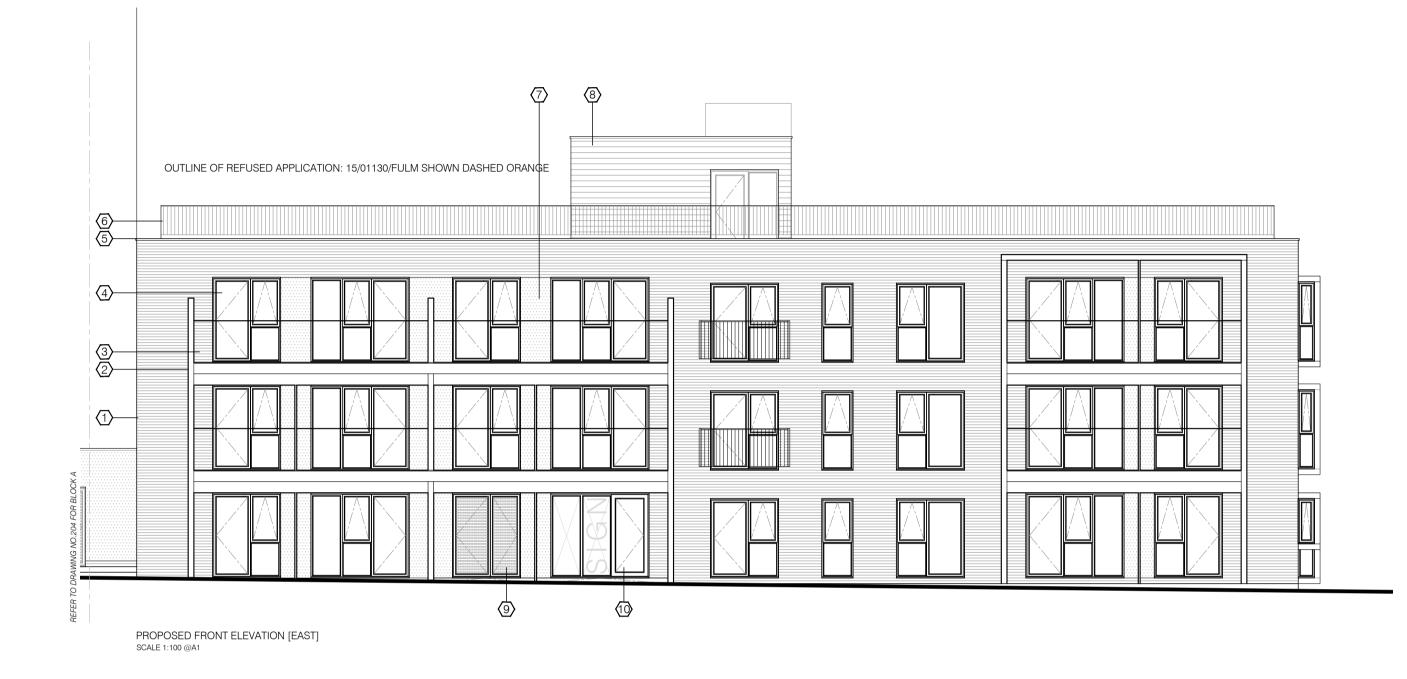

## EXTERNAL MATERIALS KEY

- TACING BRICKWORK. MATERIAL SAMPLE TO BE AGREED BY CONDITION
- LIGHT GREY POWDER COATED BALCONY FRAME
   PROPOSED GLASS BALUSTRADE
- $\overline{\langle 4 \rangle}$  grey upvc windows and doors
- $\overline{5}$  powder coated aluminium parapet capping
- 6 ROOFTOP AMENITY SPACE WITH INSET RAILING FINISH TO MATCH BALCONY
- RENDERED PANEL FINSIH TO BE CONFIRMED BY CONDITION
- 8 SET BACK ACCESS TO AMENITY TERRACE WITH LIFT OVERRUN
   9 POWDER COATED ALUMINIUM BINS STORE DOORS TO MATCH WINDOW RAL
- (1) RESIDENTIAL ENTRANCE POINT WITH BLOCK SIGNAGE