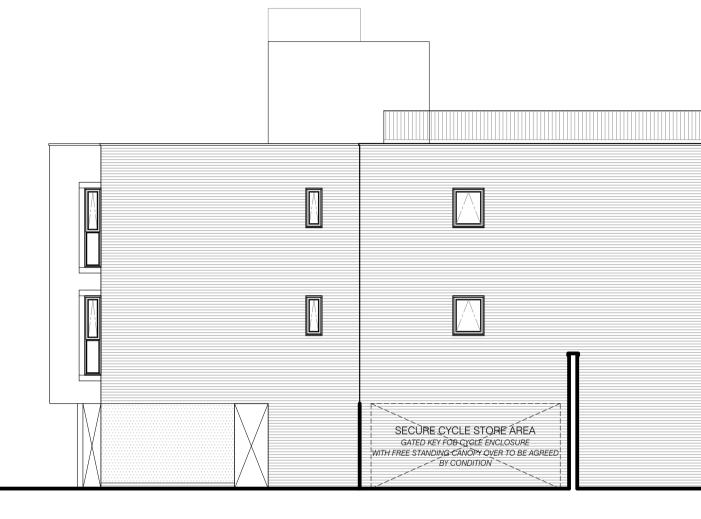

PROPOSED REAR ELEVATION [WEST] SCALE 1:100 @A1

PROPOSED SIDE ELEVATION [NORTH] SCALE 1:100 @A1

THIS DRAWING IS THE © COPYRIGHT OF FRONT ARCHITECTURE LTD AND SHOULD NOT BE COPIED WITHOUT PRIOR WRITTEN CONSENT. CONTRACTORS ARE TO CHECK ALL LEVELS AND DIMENSIONS BEFORE WORK COMMENCES ON SITE AND ANY DISCREPANCIES ARE TO BE REFERRED TO FRONT ARCHITECTURE. DO NOT SCALE, WORK TO FIGURED DIMENSIONS ONLY.

## EXTERNAL MATERIALS KEY

- TACING BRICKWORK. MATERIAL SAMPLE TO BE AGREED BY CONDITION
- LIGHT GREY POWDER COATED BALCONY FRAME
   PROPOSED GLASS BALUSTRADE
- $\overline{\langle 4 \rangle}$  grey upvc windows and doors
- $\overline{5}$  powder coated aluminium parapet capping
- 6 ROOFTOP AMENITY SPACE WITH INSET RAILING FINISH TO MATCH BALCONY
- RENDERED PANEL FINSIH TO BE CONFIRMED BY CONDITION
- 8 SET BACK ACCESS TO AMENITY TERRACE WITH LIFT OVERRUN
   9 POWDER COATED ALUMINIUM BINS STORE DOORS TO MATCH WINDOW RAL
- (1) RESIDENTIAL ENTRANCE POINT WITH BLOCK SIGNAGE